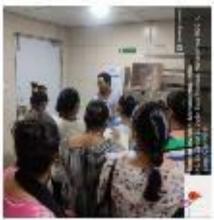

-Membership with Consortium of Accredited Healthcare Organizations CAHO.

-Every batch of standard visit to TATA MEMORIAL HOSPITAL for infection control practices and segregation. Collage has taken membership with Consortium of Accredited Healthcare Organizations (CAHO) update quality guideline.