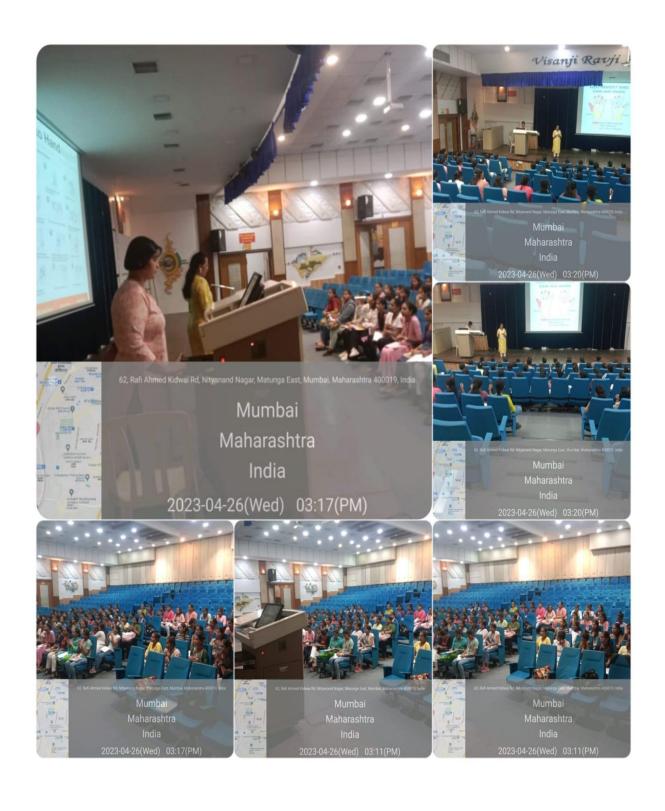

### ADDITIONAL ACTIVITIES WHICH SUPPORT VACCINATION AND IPC PRACTICES

Health Check-up for Hb, CBC, ESR

- -Students were supervised by nursing teacher in clinical area.
- -For all the procedures it is mandatory for each student to demonstrate each procedure to teachers first and teacher should guide and help students for carrying out procedure. This will help to build confidence and skill development.
- -Followed by they are allowed to carry out procedure independently.
- -Orientation program / lectures for students on patient safety point of view can be arranged.
- -We celebrate patient's safety week in our college where various lecture, slogan competition, poster competition, quiz can be arranged.
- -Teachers attend workshop and conferences arranged and Training
- -In service education at college level, intercollege level.
- -Celebration of Infection Control Week / TATA Visit in First year.

-Membership with Consortium of Accredited Healthcare Organizations CAHO.

-Every batch of standard visit to TATA MEMORIAL HOSPITAL for infection control practices and segregation. Collage has taken membership with Consortium of Accredited Healthcare Organizations (CAHO) update quality guideline.