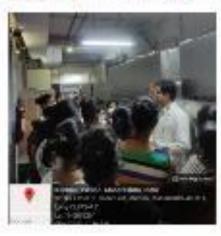

-Membership with Consortium of Accredited Healthcare Organizations CAHO.

-Every batch of standard visit to TATA MEMORIAL HOSPITAL for infection control practices and segregation. Collage has taken membership with Consortium of Accredited Healthcare Organizations (CAHO) update quality guideline.