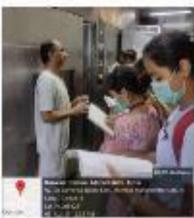

-Membership with Consortium of Accredited Healthcare Organizations CAHO.

-Every batch of standard visit to TATA MEMORIAL HOSPITAL for infection control practices and segregation. Collage has taken membership with Consortium of Accredited Healthcare Organizations (CAHO) update quality guideline.