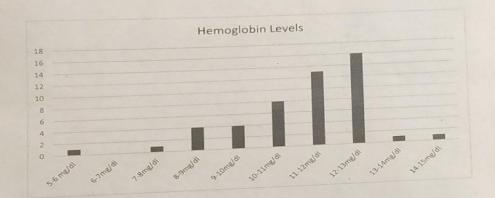

### ADDITIONAL ACTIVITIES WHICH SUPPORT VACCINATION AND IPC PRACTICES

Health Check-up for Hb, CBC, ESR

- -Students were supervised by nursing teacher in clinical area.
- -For all the procedures it is mandatory for each student to demonstrate each procedure to teachers first and teacher should guide and help students for carrying out procedure. This will help to build confidence and skill development.
- -Followed by they are allowed to carry out procedure independently.
- -Orientation program / lectures for students on patient safety point of view can be arranged.
- -We celebrate patient's safety week in our college where various lecture, slogan competition, poster competition, quiz can be arranged.
- -Teachers attend workshop and conferences arranged and Training
- -In service education at college level, intercollege level.
- -Celebration of Infection Control Week / TATA Visit in First year.